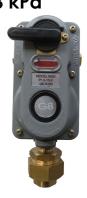

# 8kg Auto Change Over LPG Regulator Kit with Test Point

#### Regulator specifications:

Adjustable

• Inlet Size: 1/4" Inverted Flare

Outlet Size: 1/2" BSP

Inlet Pressure: 1750 kPa

Outlet Pressure: 3 kPa

• 8kg's p/hr

• 400MJ