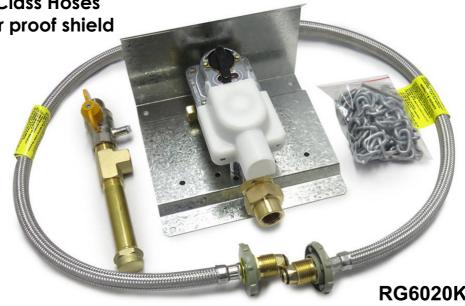

### RG6020K

#### <u>Kit includes:</u>

G8 - 8kg Auto Change LPG Regulator

• Galvanised chain kit (D shackle and clips)

• 1/2" Drain kit with test point ball valve

2 x 760mm Stainless steel, F-Class Hoses

Stainless steel cover/weather proof shield